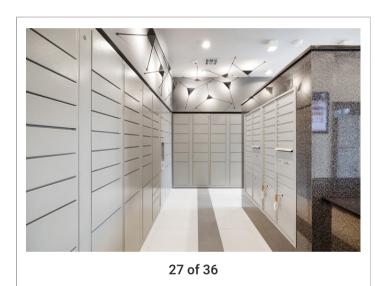

# PAVILION AT THE GROVES

15951 Woodland Hills Dr. Humble, TX 77346

Pavilion at The Groves, a luxury, garden-style apartment community, is located 1.5 miles north of Beltway 8 between Woodland Hills Drive and West Lake Houston Parkway.

#### **Package Include**

- Property Images
- Floor Plan
- **Community Amenities**
- Apartment Amenities
- Pet Policy
- Location
- Office Hours

# **GALLERY**













































18 of 36



19 of 36



20 of 36



21 of 36



22 of 36



23 of 36



24 of 36



25 of 36



26 of 36





28 of 36



29 of 36



30 of 36



31 of 36



32 of 36



33 of 36



34 of 36



35 of 36



36 of 36

## **FLOOR PLAN**

## Unit E

Unit Es
Alternate Shower
on Upper Floors





BEDROOM 2 BATH 2 SQ FT 1,181\*

PAVILION AT THE GROVES

#### **COMMUNITY AMENITIES**

#### **APARTMENT AMENITIES**

- Package Service
- · Wi-Fi at Pool and Clubhouse
- Day Care
- Concierge
- 24 Hour Availability
- Trash Pickup Door to Door
- Health Club Discount
- Business Center
- Clubhouse
- Playground
- Basketball Court
- Gated
- Grill
- Controlled Access Gates with EZ Tag System
- On-Site Dog Run/Dog Park
- Pre-wired Intrusion Alarms
- Resident Business Library
- Unlimited Hot Water (TEAL System)
- Valet Door-to-Door Trash Pick Up

- In Unit Washer & Dryer
- Air Conditioning
- · Ceiling Fans
- Dishwashe