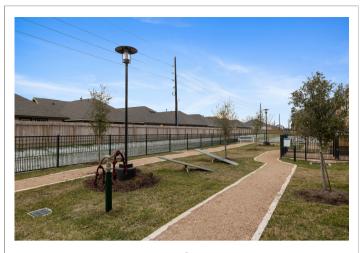

# PAVILION AT THE GROVES

15951 Woodland Hills Dr. Humble, TX 77346

Pavilion at The Groves, a luxury, garden-style apartment community, is located 1.5 miles north of Beltway 8 between Woodland Hills Drive and West Lake Houston Parkway.

#### **Package Include**

- Property Images
- Floor Plan
- **Community Amenities**
- Apartment Amenities
- Pet Policy
- Location
- Office Hours

# **GALLERY**













































18 of 36



19 of 36



20 of 36



21 of 36



22 of 36



23 of 36



24 of 36



25 of 36



26 of 36





28 of 36



29 of 36



30 of 36



31 of 36



32 of 36



33 of 36



34 of 36



35 of 36



36 of 36

## **FLOOR PLAN**

## Unit E

Unit Es
Alternate Shower
on Upper Floors





BEDROOM 2 BATH 2 SQ FT 1,181\*

PAVILION AT THE GROVES

#### **COMMUNITY AMENITIES**

#### **APARTMENT AMENITIES**

- Package Service
- · Wi-Fi at Pool and Clubhouse
- Day Care
- Concierge
- 24 Hour Availability
- Trash Pickup Door to Door
- Health Club Discount
- Business Center
- Clubhouse
- Playground
- Basketball Court
- Gated
- Grill
- Controlled Access Gates with EZ Tag System
- On-Site Dog Run/Dog Park
- Pre-wired Intrusion Alarms
- Resident Business Library
- Unlimited Hot Water (TEAL System)
- Valet Door-to-Door Trash Pick Up

- In Unit Washer & Dryer
- Air Conditioning
- · Ceiling Fans
- Dishwasher
- Disposal
- Ice maker
- Granite Countertops
- S