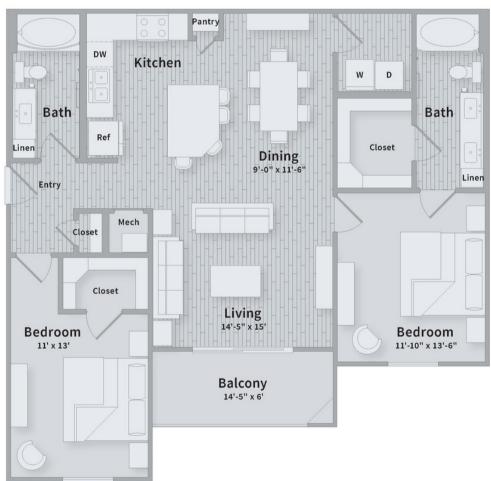

## **FLOOR PLAN**

## Unit E

Unit Es
Alternate Shower
on Upper Floors

BEDROOM 2 BATH 2 SQ FT 1,181\*

PAVILION AT THE GROVES