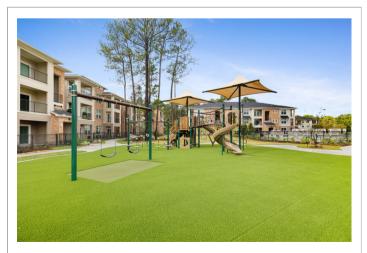

# PAVILION AT THE GROVES

15951 Woodland Hills Dr. Humble, TX 77346

Pavilion at The Groves, a luxury, garden-style apartment community, is located 1.5 miles north of Beltway 8 between Woodland Hills Drive and West Lake Houston Parkway.

#### **Package Include**

- Property Images
- Floor Plan
- **Community Amenities**
- Apartment Amenities
- Pet Policy
- Location
- Office Hours

# **GALLERY**













































18 of 36



19 of 36



20 of 36



21 of 36



22 of 36



23 of 36



24 of 36



25 of 36



26 of 36





28 of 36



29 of 36



30 of 36



31 of 36



32 of 36



33 of 36



34 of 36



35 of 36



36 of 36

## **FLOOR PLAN**

## Unit E

Unit Es
Alternate Shower
on Upper Floors





BEDROOM 2 BATH 2 SQ FT 1,181\*

PAVILION AT THE GROVES

#### **COMMUNITY AMENITIES**

#### **APARTMENT AMENITIES**

- Package Service
- · Wi-Fi at Pool and Clubhouse
- Day Care
- Concierge
- 24 Hour Availability
- Trash Pickup Door to Door
- Health Club Discount
- Business Center
- Clubhouse
- Playground
- Basketball Court
- Gated
- Grill
- Controlled Access Gates with EZ Tag System
- On-Site Dog Run/Dog Park
- Pre-wired Intrusion Alarms
- Resident Business Library
- Unlimited Hot Water (TEAL System)
- Valet Door-to-Door Trash Pick Up

- In Unit Washer & Dryer
- Air Conditioning
- · Ceiling Fans
- Dishwasher
- Disposal
-