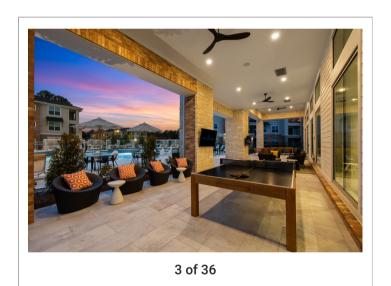

# PAVILION AT THE GROVES

15951 Woodland Hills Dr. Humble, TX 77346

Pavilion at The Groves, a luxury, garden-style apartment community, is located 1.5 miles north of Beltway 8 between Woodland Hills Drive and West Lake Houston Parkway.

#### **Package Include**

- Property Images
- Floor Plan
- **Community Amenities**
- Apartment Amenities
- Pet Policy
- Location
- Office Hours

# **GALLERY**













































18 of 36



19 of 36



20 of 36



21 of 36



22 of 36



23 of 36



24 of 36



25 of 36



26 of 36





28 of 36



29 of 36



30 of 36



31 of 36



32 of 36



33 of 36



34 of 36



35 of 36



36 of 36

## **FLOOR PLAN**

## Unit E

Unit Es
Alternate Shower
on Upper Floors





BEDROOM 2 BATH 2 SQ FT 1,181\*

PAVILION AT THE GROVES

#### **COMMUNITY AMENITIES**

#### **APARTMENT AMENITIES**

- Package Service
- · Wi-Fi at Pool and Clubhouse
- Day Care
- Concierge
- 24 Hour Availability
- Trash Pickup Door to Door
- Health Club Discount
- Business Center
- Clubhouse
- Playground
- Basketball Court
- Gated
- Grill
- Controlled Access Gates with EZ Tag System
- On-Site Dog Run/Dog Park
- Pre-wired Intrusion Alarms
- Resident Business Librar