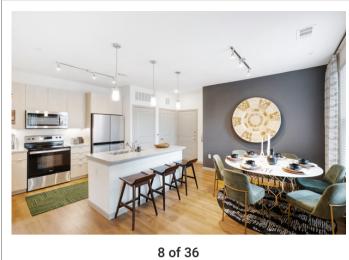

# PAVILION AT THE GROVES

15951 Woodland Hills Dr. Humble, TX 77346

Pavilion at The Groves, a luxury, garden-style apartment community, is located 1.5 miles north of Beltway 8 between Woodland Hills Drive and West Lake Houston Parkway.

#### **Package Include**

- Property Images
- Floor Plan
- **Community Amenities**
- Apartment Amenities
- Pet Policy
- Location
- Office Hours

# **GALLERY**













































18 of 36



19 of 36



20 of 36



21 of 36



22 of 36



23 of 36



24 of 36



25 of 36



26 of 36





28 of 36



29 of 36



30 of 36



31 of 36



32 of 36



33 of 36



34 of 36



35 of 36



36 of 36

## **FLOOR PLAN**

## Unit E

Unit Es
Alternate Shower
on Upper Floors





BEDROOM 2 BATH 2 SQ FT 1,181\*

PAVILION AT THE GROVES

#### **COMMUNITY AMENITIES**

#### **APARTMENT AMENITIES**

- Package Service
- · Wi-Fi at Pool and Clubhouse
- Day Care
- Concierge
- 24 Hour Availability
- Trash Pickup Door to Door
- Health Club Discount
- Business Center
- Clubhouse
- Playground
- Basketball Court
- Gated
- Grill
- Controlled Access Gates with EZ Tag System
- On-Site Dog Run/Dog Park
- Pre-wired Intrusion Alarms
- Resident Business Library
- Unlimi