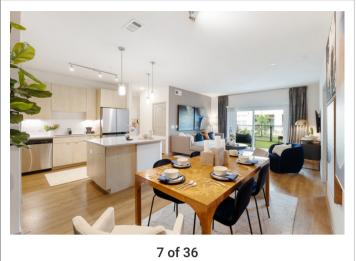

# PAVILION AT THE GROVES

15951 Woodland Hills Dr. Humble, TX 77346

Pavilion at The Groves, a luxury, garden-style apartment community, is located 1.5 miles north of Beltway 8 between Woodland Hills Drive and West Lake Houston Parkway.

#### **Package Include**

- Property Images
- Floor Plan
- **Community Amenities**
- Apartment Amenities
- Pet Policy
- Location
- Office Hours

# **GALLERY**













































18 of 36



19 of 36



20 of 36



21 of 36



22 of 36



23 of 36



24 of 36



25 of 36



26 of 36





28 of 36



29 of 36



30 of 36



31 of 36



32 of 36



33 of 36



34 of 36



35 of 36



36 of 36

## **FLOOR PLAN**

## Unit E

Unit Es
Alternate Shower
on Upper Floors





BEDROOM 2 BATH 2 SQ FT 1,181\*

PAVILION AT THE GROVES

#### **COMMUNITY AMENITIES**

#### **APARTMENT AMENITIES**

- Package Service
- · Wi-Fi at Pool and Clubhouse
- Day Care
- Concierge
- 24 Hour Availability
- Trash Pickup Door to Door
- Health Club Discount
- Business Center
- Clubhouse
- Playground
- Basketball Court
- Gated
- Grill
- Controlled Access Gates with EZ Tag System
- On-Site Dog Run/Dog Park
- Pre-wired Intrusion Alarms
- Resident Business Library
- Unli