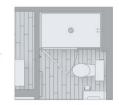

## **FLOOR PLAN**

## Unit E

Unit Es
Alternate Shower
on Upper Floors

BEDROOM 2 BATH 2 SQ FT 1,181\*

PAVILION AT THE GROVES