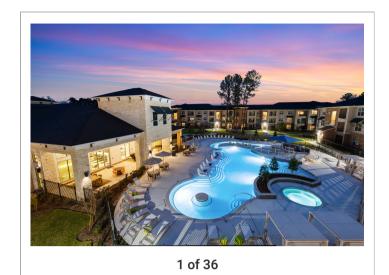

# PAVILION AT THE GROVES

15951 Woodland Hills Dr. Humble, TX 77346

Pavilion at The Groves, a luxury, garden-style apartment community, is located 1.5 miles north of Beltway 8 between Woodland Hills Drive and West Lake Houston Parkway.