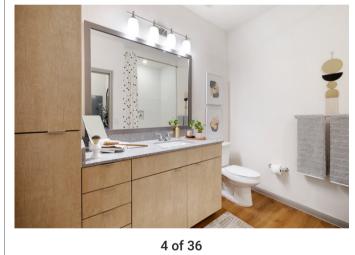

- In Unit Washer & Dryer
- Air Conditioning
- · Ceiling Fans
- Dishwasher
- Disposal
- Ice maker
- Granite Countertops
- Stainless Steel Appliances
- Pantry
- Microwave
- Oven
- Range
- Refrigerator
- Freezer
- Pool Views\*
- Private Yards\*
- Walk-In Showers\*
- Spacious Private Patios and Balconies
- Attached Garages\*
- Dual Paned, Energy Efficient Windows
- Energy Efficient AC/Heat System
- Full-size Washers and Dryers
- Large Walk-in Closets with Custom Wood Shelving
- Luxurious Carpeting in Bedrooms