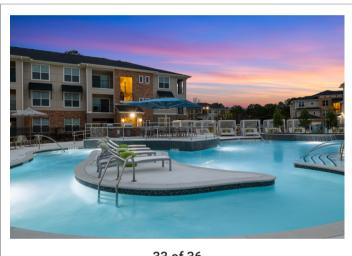

# PAVILION AT THE GROVES

15951 Woodland Hills Dr. Humble, TX 77346

Pavilion at The Groves, a luxury, garden-style apartment community, is located 1.5 miles north of Beltway 8 between Woodland Hills Drive and West Lake Houston Parkway.

#### **Package Include**

- Property Images
- Floor Plan
- **Community Amenities**
- Apartment Amenities
- Pet Policy
- Location
- Office Hours

# **GALLERY**













































18 of 36



19 of 36



20 of 36



21 of 36



22 of 36



23 of 36



24 of 36



25 of 36



26 of 36





28 of 36



29 of 36



30 of 36



31 of 36



32 of 36



33 of 36



34 of 36



35 of 36



36 of 36

## **FLOOR PLAN**

## Unit E

Unit Es
Alternate Shower
on Upper Floors





BEDROOM 2 BATH 2 SQ FT 1,181\*

PAVILION AT THE GROVES

#### **COMMUNITY AMENITIES**

#### **APARTMENT AMENITIES**

- Package Service
- · Wi-Fi at Pool and Clubhouse
- Day Care
- Concierge
- 24 Hour Availability
- Trash Pickup Door to Door
- Health Club Discount
- Business Center
- Clubhouse
- Playground
- Basketball Court
- Gated
- Grill
- Controlled Access Gates with EZ Tag System
- On-Site Dog Run/Dog Park
- Pre-wired Intrusion Alarms
- Resident Business Library
- Unlimited Hot Water (TEAL System)
- Valet Door-to-Door Trash Pick Up

- In Unit Washer & Dryer
- Air Conditioning
- · Ceiling Fans
- Dishwasher
- Disposal
- Ice maker
- Granite Countertops
- Stainless Ste