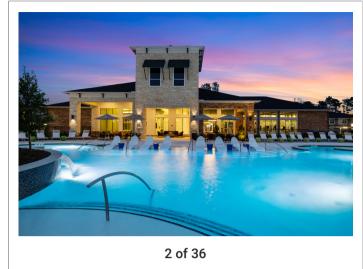

# PAVILION AT THE GROVES

15951 Woodland Hills Dr. Humble, TX 77346

Pavilion at The Groves, a luxury, garden-style apartment community, is located 1.5 miles north of Beltway 8 between Woodland Hills Drive and West Lake Houston Parkway.

#### **Package Include**

- Property Images
- Floor Plan
- **Community Amenities**
- Apartment Amenities
- Pet Policy
- Location
- Office Hours

# **GALLERY**













































18 of 36



19 of 36



20 of 36



21 of 36



22 of 36



23 of 36



24 of 36



25 of 36



26 of 36





28 of 36



29 of 36



30 of 36



31 of 36



32 of 36



33 of 36



34 of 36



35 of 36



36 of 36

## **FLOOR PLAN**

## Unit E

Unit Es
Alternate Shower
on Upper Floors





BEDROOM 2 BATH 2 SQ FT 1,181\*

PAVILION AT THE GROVES

#### **COMMUNITY AMENITIES**

#### **APARTMENT AMENITIES**

- Package Service
- · Wi-Fi at Pool and Clubhouse
- Day Care
- Concierge
- 24 Hour Availability
- Trash Pickup Door to Door
- Health Club Discount
- Business Center
- Clubhouse
- Playground
- Basketball Court
- Gated
- Grill
- Controlled Access Gates with EZ Tag System
- On-Site Dog Run/Dog Park
- Pre-wired Intrusion Alarms
- Resident Business Libr